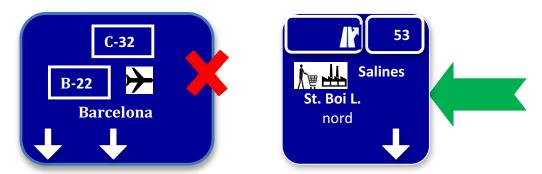

## HOW TO GET HERE FROM **C-32** COMING FROM **CASTELLDEFELS**

Estimated time without traffic 20 minutes

❖ From the road C-32, take the exit 53 direction Sant Boi nord (right lane)

Once the lane deviates, keep going straight direction A-2 / Sant Boi / Cornellà

A few meters later, you'll see a new lane on the right. Move to that lane so that in the roundabout ahead you go direction Sant Boi nord / Sant Vicenç dels Horts / Cornellà.

Once you've passed the roundabout take the first exit direction Sant Vicenç dels Horts