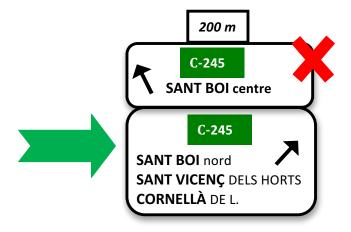

A few meters later, you'll see a new lane on the right. Move to that lane so that in the roundabout ahead you go direction Sant Boi nord / Sant Vicenç dels Horts / Cornellà.

Once you've passed the roundabout take the first exit direction Sant Vicenç dels Horts

❖ Keep driving on the right side of the road (the left lane will go off)

Once you've joined the new road, keep driving until you reach a roundabout, where you'll have to take the first exit direction Santa Coloma – Sant Vicenç dels Horts – Ciutat Cooperativa