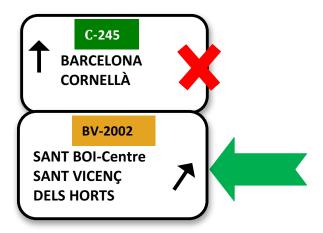

A few meters later, you'll see a new lane on the right. Move to that lane so that in the roundabout ahead you go direction Sant Boi nord / Sant Vicenç dels Horts / Cornellà.

Once you've passed the roundabout take the first exit direction Sant Vicenç dels Horts

❖ Keep driving on the right side of the road (the left lane will go off)

Once you've joined the new road, keep driving until you reach a roundabout, where you'll have to take the first exit direction Santa Coloma – Sant Vicenç dels Horts – Ciutat Cooperativa