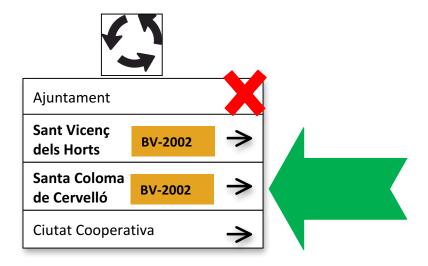

❖ Keep driving on the right side of the road (the left lane will go off)

Once you've joined the new road, keep driving until you reach a roundabout, where you'll have to take the first exit direction Santa Coloma – Sant Vicenç dels Horts – Ciutat Cooperativa

On the next roundabout take the first exit direction Santa Coloma de Cervelló / Ciutat Cooperativa

- On the next roundabout take the second exit direction Santa Coloma de Cervelló / Colònia Güell
- A few meters ahead you'll see the industrial complex of the Colonia Güell on your left. Keep straight until the next roundabout, where you have to go to the left, third exit direction the parking lot.