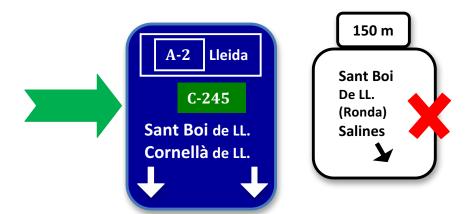

## HOW TO GET HERE FROM **C-32** COMING FROM **CASTELLDEFELS**

Estimated time without traffic 20 minutes

❖ From the road C-32, take the exit 53 direction Sant Boi nord (right lane)

Once the lane deviates, keep going straight direction A-2 / Sant Boi / Cornellà

A few meters later, you'll see a new lane on the right. Move to that lane so that in the roundabout ahead you go direction Sant Boi nord / Sant Vicenç dels Horts / Cornellà.

Once you've passed the roundabout take the first exit direction Sant Vicenç dels Horts